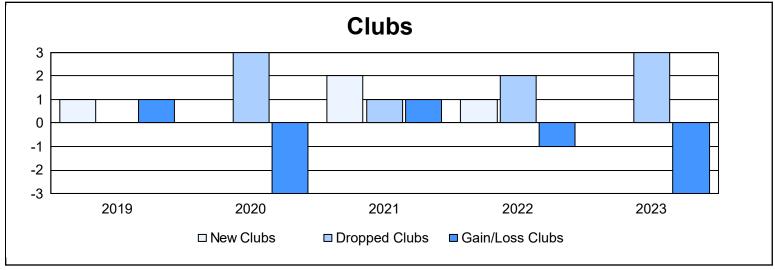

District 2 S3

As of June 2023 Cumulative

| Year      | New<br>Clubs | Dropped<br>Clubs | Gain/<br>Loss<br>Clubs | New<br>Members | Charter<br>Members | Reinstate<br>Members | Transfer<br>Members | Total<br>Member<br>Added | Total<br>Members<br>Dropped | Gain/<br>Loss<br>Members |
|-----------|--------------|------------------|------------------------|----------------|--------------------|----------------------|---------------------|--------------------------|-----------------------------|--------------------------|
| 2018-2019 | 1            | 0                | 1                      | 343            | 26                 | 17                   | 17                  | 403                      | 417                         | -14                      |
| 2019-2020 | 0            | 3                | -3                     | 216            | 4                  | 15                   | 33                  | 268                      | 333                         | -65                      |
| 2020-2021 | 2            | 1                | 1                      | 179            | 65                 | 21                   | 9                   | 274                      | 270                         | 4                        |
| 2021-2022 | 1            | 2                | -1                     | 211            | 30                 | 9                    | 13                  | 263                      | 376                         | -113                     |
| 2022-2023 | 0            | 3                | -3                     | 253            | 9                  | 14                   | 32                  | 308                      | 301                         | 7                        |
| Average   | 1            | 2                | -1                     | 240            | 27                 | 15                   | 21                  | 303                      | 339                         | -36                      |