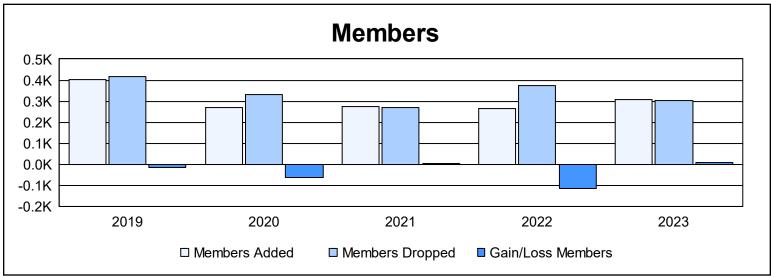

District 2 S3

As of June 2023 Cumulative

| Year      | New<br>Clubs | Dropped<br>Clubs | Gain/<br>Loss<br>Clubs | New<br>Members | Charter<br>Members | Reinstate<br>Members | Transfer<br>Members | Total<br>Member<br>Added | Total<br>Members<br>Dropped | Gain/<br>Loss<br>Members |
|-----------|--------------|------------------|------------------------|----------------|--------------------|----------------------|---------------------|--------------------------|-----------------------------|--------------------------|
| 2018-2019 | 1            | 0                | 1                      | 343            | 26                 | 17                   | 17                  | 403                      | 417                         | -14                      |
| 2019-2020 | 0            | 3                | -3                     | 216            | 4                  | 15                   | 33                  | 268                      | 333                         | -65                      |
| 2020-2021 | 2            | 1                | 1                      | 179            | 65                 | 21                   | 9                   | 274                      | 270                         | 4                        |
| 2021-2022 | 1            | 2                | -1                     | 211            | 30                 | 9                    | 13                  | 263                      | 376                         | -113                     |
| 2022-2023 | 0            | 3                | -3                     | 253            | 9                  | 14                   | 32                  | 308                      | 301                         | 7                        |
| Average   | 1            | 2                | -1                     | 240            | 27                 | 15                   | 21                  | 303                      | 339                         | -36                      |